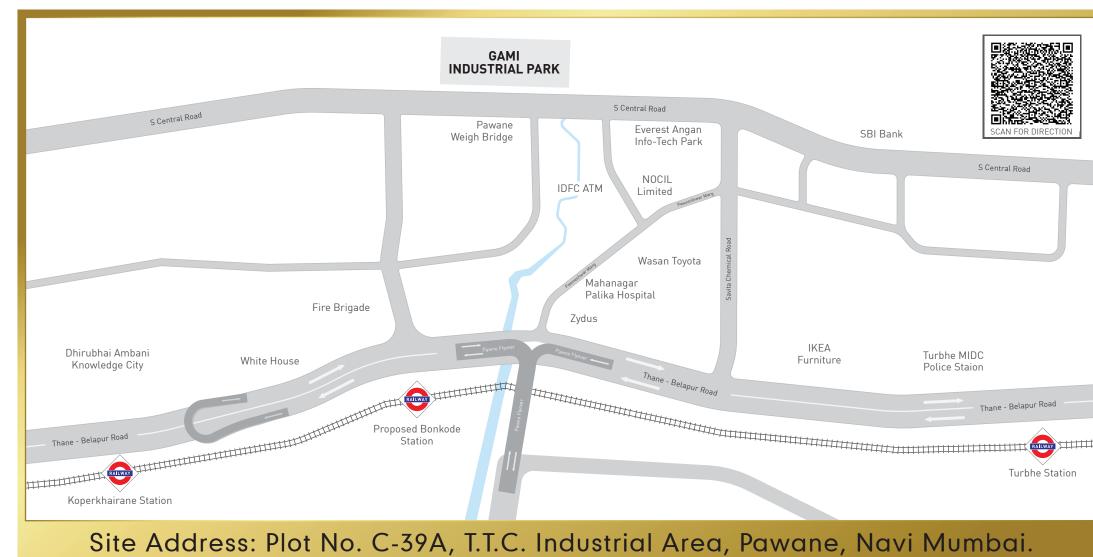

**BUSINESS NETWORK 2.0** 

Unparalleled business growth awaits you.

Unparalleled business growth awaits you. Drive into your new business address to enter the express route to growth. Surrounded by major business hubs, corporate offices, banks, ATMs, hotels, to name a few; the project is designed to ensure a business growth like no other.

Proximity to APMC, CBD & SEZ | Turbhe & Koparkhairane Railway Station Nearby Close to JNPT | Mumbai & Navi Mumbai Upcoming Airport in Vicinity | Well-connected to National & Express Highways Banks, ATM's | 3 Star Hotels in vicinity