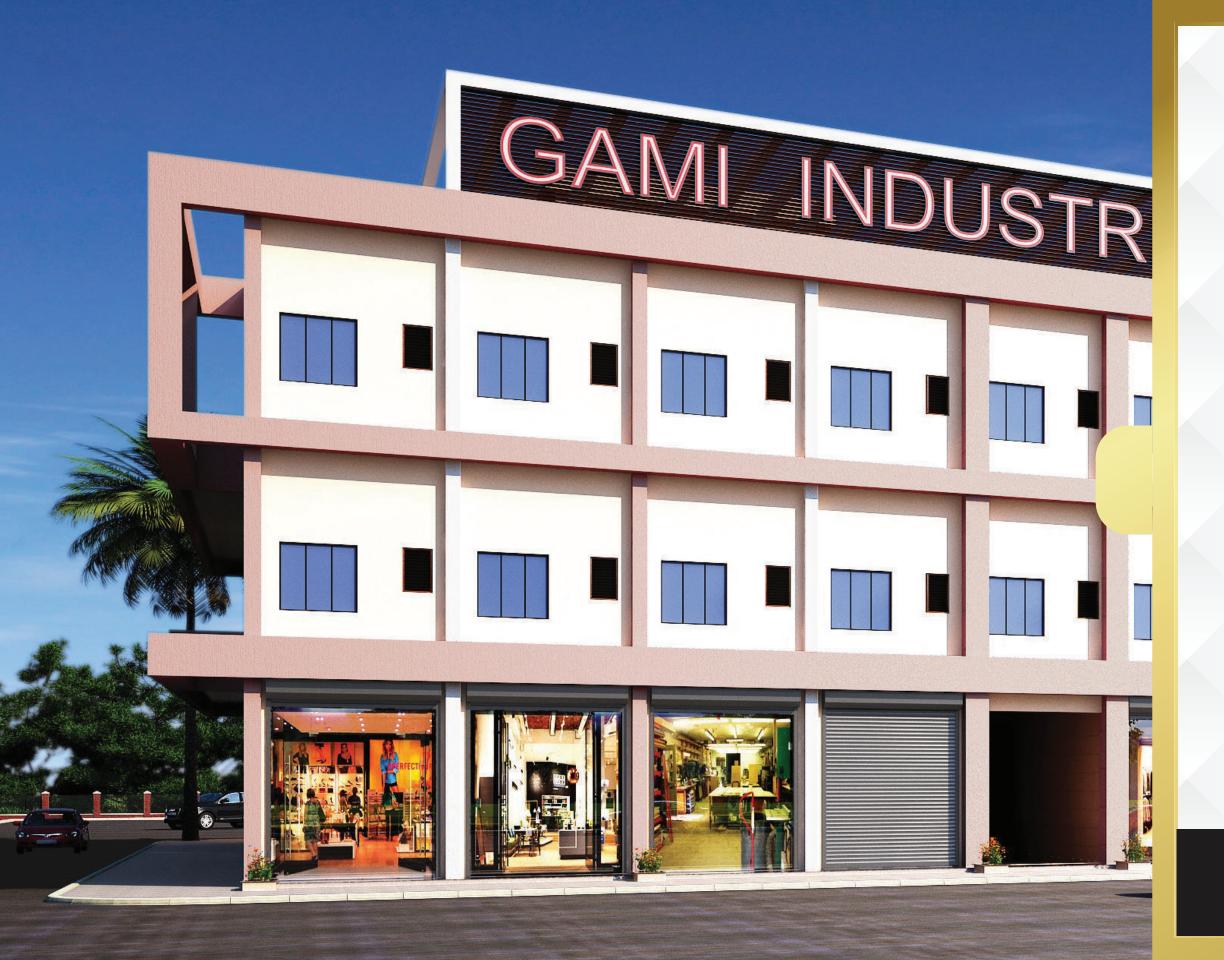

## AN BUSINESS ADDRESS — THAT'S TWO GOOD FOR — YOUR BUSINESS.

GAMINDUSTRIAL PARK

PEXT 2.0

BUILDING-B

## **BUSINESS SPACE 2.0**

Designed to make good business sense.

Situated in the business hub of Navi Mumbai- Pawane, Midc; Gami Industrial Park has been designed to offer today's businessman a complete peace-of-mind. Besides, the extensive elevation, the intriguing lobby and the neatly planned office spaces, each unit here offers a good rental income. Thus, eliminating the stress of emi and bequeathing you with the power to plan for growth.

Welcome to the next business address that truly doubles your business growth.

Grand elevation | Designer lobby | 500+ units | G+2 & G+3 storey (A, B & C Buildings) 16ft floor height with loft | Units starting from 250 c.a. sq.ft.